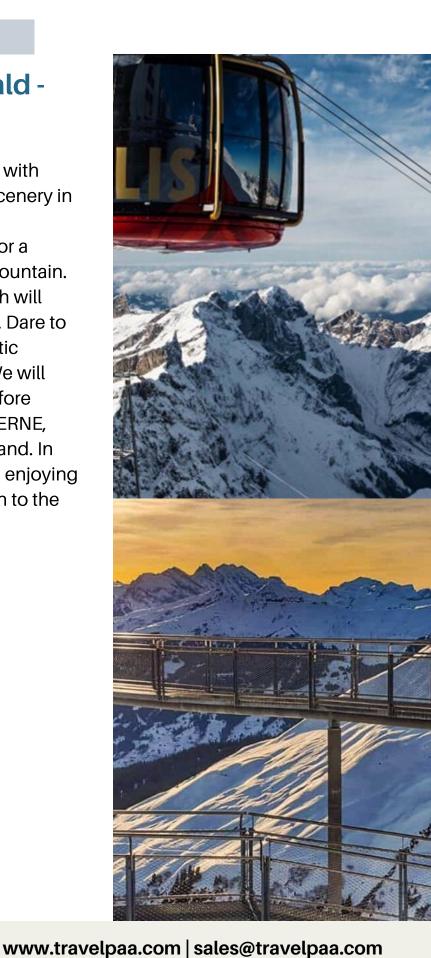

## Day 07: Zurich - Grindelwald - Lucerne - Zurich.-

Today's journey has beautiful landscapes with high mountains and lakes. Breathtaking scenery in the region of Interlaken. We will stop in GRINDELWALD where we will have time for a coffee before taking the cable car up to mountain. We will walk along the winding path which will lead us to the "footbridge over the empty". Dare to walk along the bridge amongst the fantastic scenery enjoying glaciers all around us. We will take lunch up the mountain (included) before heading back down. We continue to LUCERNE, one of the most beautiful cities in Switzerland. In the evening we have time to stroll around, enjoying the city and taking dinner before we return to the hotel in Zurich.