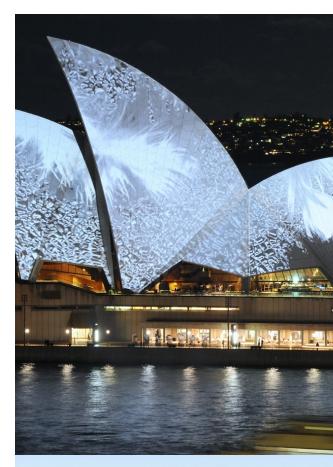

## Day 04 : Depart Melbourne and fly to Sydney

Arrive at Sydney Airport, transfer (sharing coach basis) to the hotel and check-in for an overnight stay.Sydney is the state capital of New South Wales that features the world's largest natural harbours and iconic tourist destinations like Sydney Opera House and Harbour Bridge.Upon arrival in Sydney, transfer to the hotel on sharing coach basis. Check-in at the hotel, and enjoy a good night's sleep.

#### Day 05 : Sightseeing in Sydney

Have a delicious breakfast and then go out for a sightseeing tour. A brief walking tour of the Historic Rocks area - the birthplace of Sydney. Stop at Mrs Macquarie's Chair great photo opportunity of the Harbour Bridge and the Opera House! See the famous Sydney Opera House, St. Mary's Cathedral, Royal Botanic Gardens, Parliament House, Sydney Tower and exciting Darling Harbour. Lively Kings Cross and the affluent homes in the Eastern Suburbs. A visit to famous Bondi Beach is also included.Later, you can enjoy choice of any 3 attractions (Optional): Sea life Sydney Aquarium, Wildlife Sydney Zoo, Sydney Tower Eye, Manly Sea life Sanctuary or Madame Tussauds). Reach King Street Wharf near Darling Harbour on your own and exchange Combo 3 Pass voucher for admissions to Sea Life Aquarium, Wild Life Sydney, Madame Tussauds, and Sydney Tower Eye. Sea Life Aquarium displays more than 700 species, in around 14 different themed zones. This public aquarium provides an insight into the marine life of Australia. The animals on display here are sharks, octopus, dugong, penguins and platypus. Exchange your Combo Pass for admission in Sydney Tower Eye. Standing approximately 300metre tall on Darling Harbour, it provides panoramic views of the surroundings from its viewing gallery. Indulge in a unique 4D experience here. It includes 3D video of underwater and aerial view of the city with in-