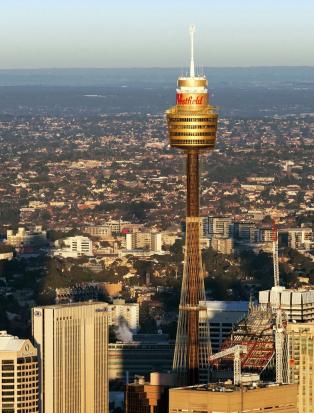

#### Day 05 : Sightseeing in Sydney

Have a delicious breakfast and then go out for a sightseeing tour. A brief walking tour of the Historic Rocks area - the birthplace of Sydney. Stop at Mrs Macquarie's Chair great photo opportunity of the Harbour Bridge and the Opera House! See the famous Sydney Opera House, St. Mary's Cathedral, Royal Botanic Gardens, Parliament House, Sydney Tower and exciting Darling Harbour. Lively Kings Cross and the affluent homes in the Eastern Suburbs. A visit to famous Bondi Beach is also included.Later, you can enjoy choice of any 3 attractions (Optional): Sea life Sydney Aquarium, Wildlife Sydney Zoo, Sydney Tower Eye, Manly Sea life Sanctuary or Madame Tussauds). Reach King Street Wharf near Darling Harbour on your own and exchange Combo 3 Pass voucher for admissions to Sea Life Aquarium, Wild Life Sydney, Madame Tussauds, and Sydney Tower Eye. Sea Life Aquarium displays more than 700 species, in around 14 different themed zones. This public aquarium provides an insight into the marine life of Australia. The animals on display here are sharks, octopus, dugong, penguins and platypus. Exchange your Combo Pass for admission in Sydney Tower Eye. Standing approximately 300metre tall on Darling Harbour, it provides panoramic views of the surroundings from its viewing gallery. Indulge in a unique 4D experience here. It includes 3D video of underwater and aerial view of the city with in-