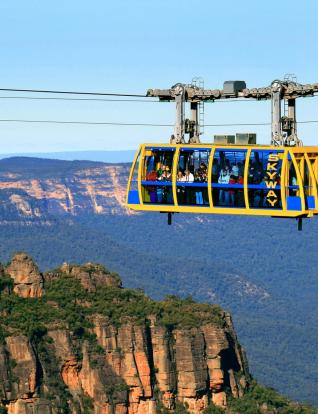

#### Day 06 : Blue Mountains Tour

After breakfast, travel to the Blue Mountains (Optional) for exploring the regional flora and fauna of this place. The Blue Mountains is a part of the Greater Blue Mountains Area - a World Heritage Site. It features scenic waterfalls, deep gorges, lush eucalyptus forests, high rising cliffs and ancient caves. It is a biodiversity hotspot and an appropriate personification of the endemic flora and fauna of the country. You can see and admire the diverse wildlife in a nearby Wildlife Park. Also visit Scenic World, and enjoy adventurous rides that offer breathtaking views of Katoomba Falls, Three Sisters and Jamison Valley. During this tour, you will be served a delicious lunch.OR You may also opt to Visit picturesque coastal town of Port Stephens (Optional) heading out over iconic Sydney Harbor Bridge with expert commentary from driver cum guide and travel through beautiful Hawkesbury ranges. Dolphin Watching at Port Stephens' quiet golden beaches is surrounded by crystal clear water and never ending blue skies. Stretching for 32 kilometres, this surreal