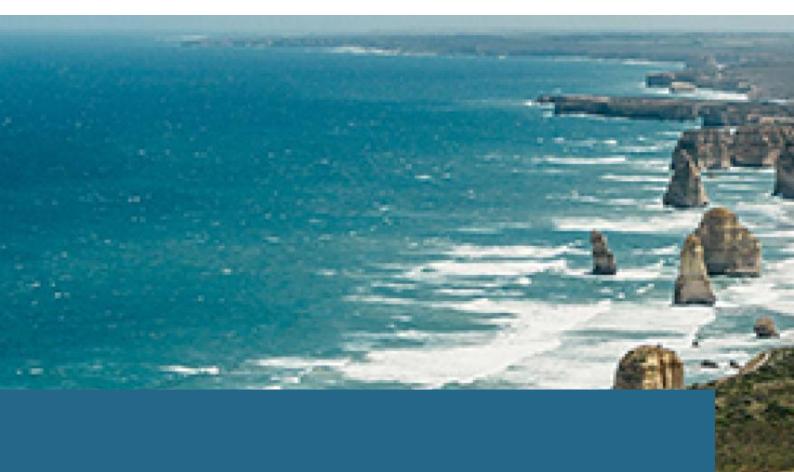

#### Day 05: Great Ocean Road

See Twelve Apostles and Loch Ard Gorge, on Great Ocean Road.