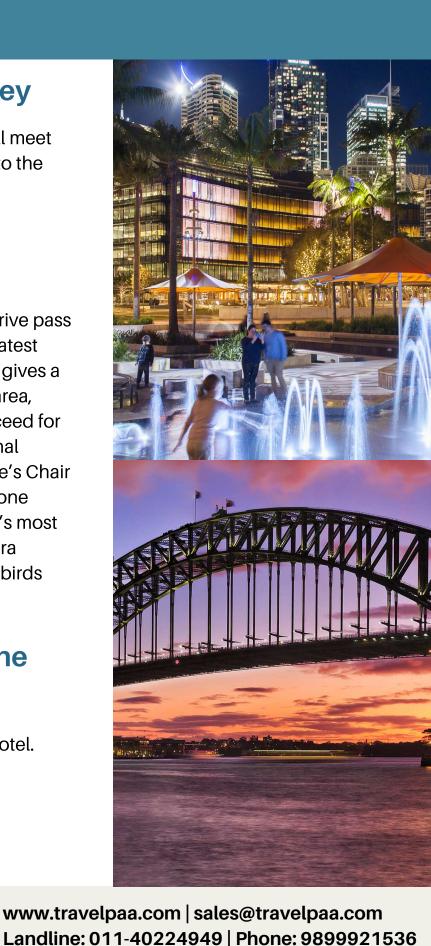

#### **DAY 1: Welcome to Sydney**

Tour Manager/ Local Representative will meet you outside the baggage hall. Proceed to the hotel and check in. (Standard Check at 1500hrs)

#### DAY 2: Sydney city tour

On to an exciting city tour of Sydney – drive pass Darling Harbour - one of the world's greatest waterfront destinations, Rocks area that gives a slice of the city's history, the busy CBD area, Hyde Park and the Harbour Bridge. Proceed for a Photo stop at Bondi Beach - the National heritage of Australia, and Mrs. Macquarie's Chair – a city landmark carved out of a sandstone rock. Enjoy guided tour of one the world's most spectacular landmark – the Sydney Opera House. Later visit Sydney tower – to get birds eye view of the city.