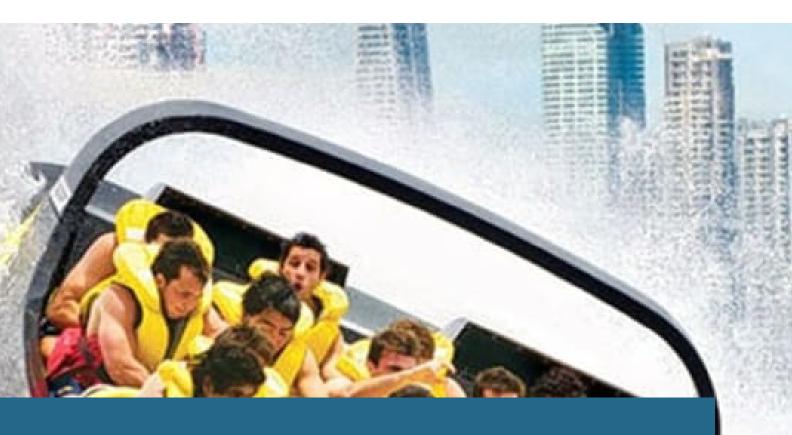

## DAY 3 : Flight to Brisbane or Gold Coast - Jet Boat Ride

Proceed to the airport for flight to Gold Coast or Brisbane. Enjoy a Jet Boat ride on the backwaters of Gold Coast

www.travelpaa.com | sales@travelpaa.com