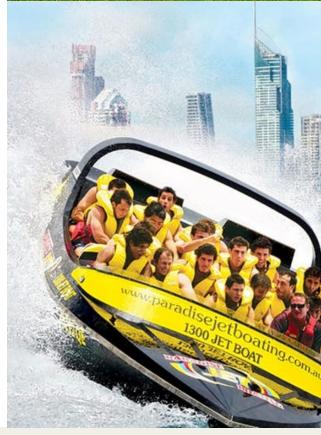

## DAY 3 : Flight to Brisbane or Gold Coast - Jet Boat Ride

Proceed to the airport for flight to Gold Coast or Brisbane. Enjoy a Jet Boat ride on the backwaters of Gold Coast

www.travelpaa.com | sales@travelpaa.com