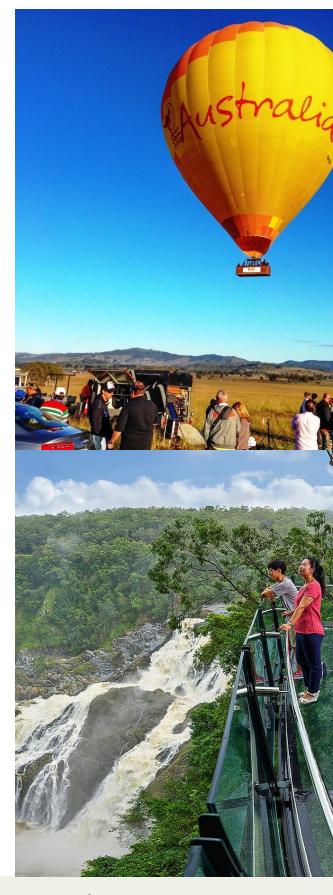

### Day 04: Currumbin Wildlife Sanctuary - Sea World

Visit Currumbin Wildlife Sanctuary - See Australian native animals and birds. Visit Sea World - All rides and shows included. Early morning, a chance to experience Hot Air Ballooning.

### Day 06: Flight to Cairns -**Kuranda Rainforest**

Proceed to the airport for flight to Cairns. Visit Kuranda Rainforest with one-way Skyrail journey.

#### **Day 07: Great Barrier Reef**

Board the cruise to Green Island for Great Barrier Reef with semi-submersible and glass-bottom boat ride. Early morning, a chance to experience Hot Air Ballooning.

Pankaj Travels Corp.